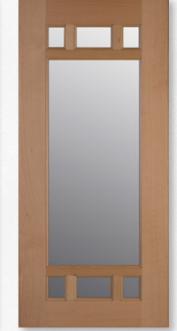

# Custom Door Designs

China Door

**Molded Door** 

30/70 Split

30/70 W/Mullion

70/30 Split