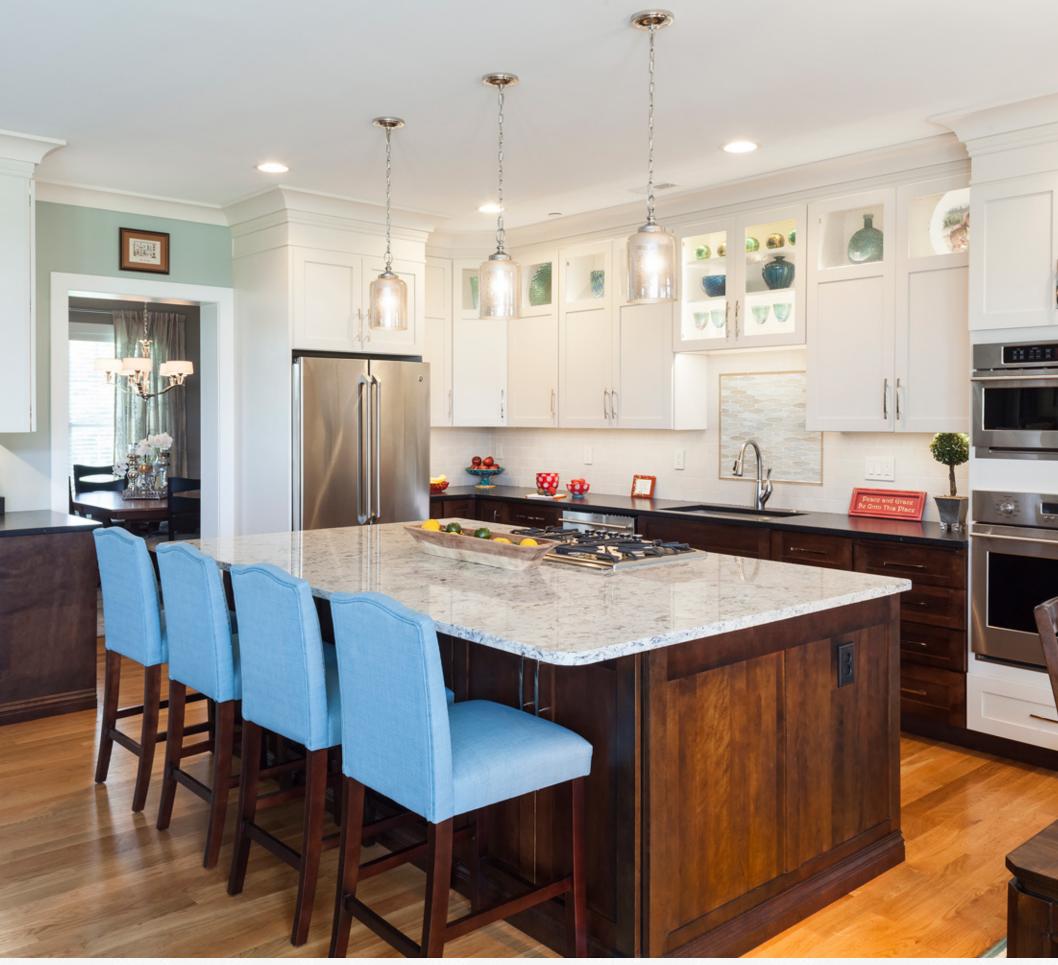

The flowing space defines the quiet elegance of this home's remodel. Granite counter-tops and a stunning hardwood floor is the perfect compliment to this tranquil setting.

Dual Islands make food preparation rewarding and fun with plenty of prep space, and seating for guests and family to participate.

Modern hanging lights over the islands add a stunning element to the perfect harmony of the room.

Wine racks, beverage coolers, a butlers galley, a walk in pantry, and China Doors make this kitchen one to be treasured for years.