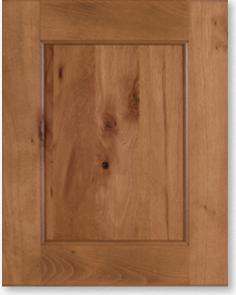

Standard Overlay

Doors made with rustic woods may have knots, mineral marks, blemishes, and character spots. The amount of characteristics are random so no two doors will be exactly the same, making it a unique and beautiful product. There is no minimum or maximum amount of characteristics in a door.

Wormholes

**Knots** 

Mineral Streaks