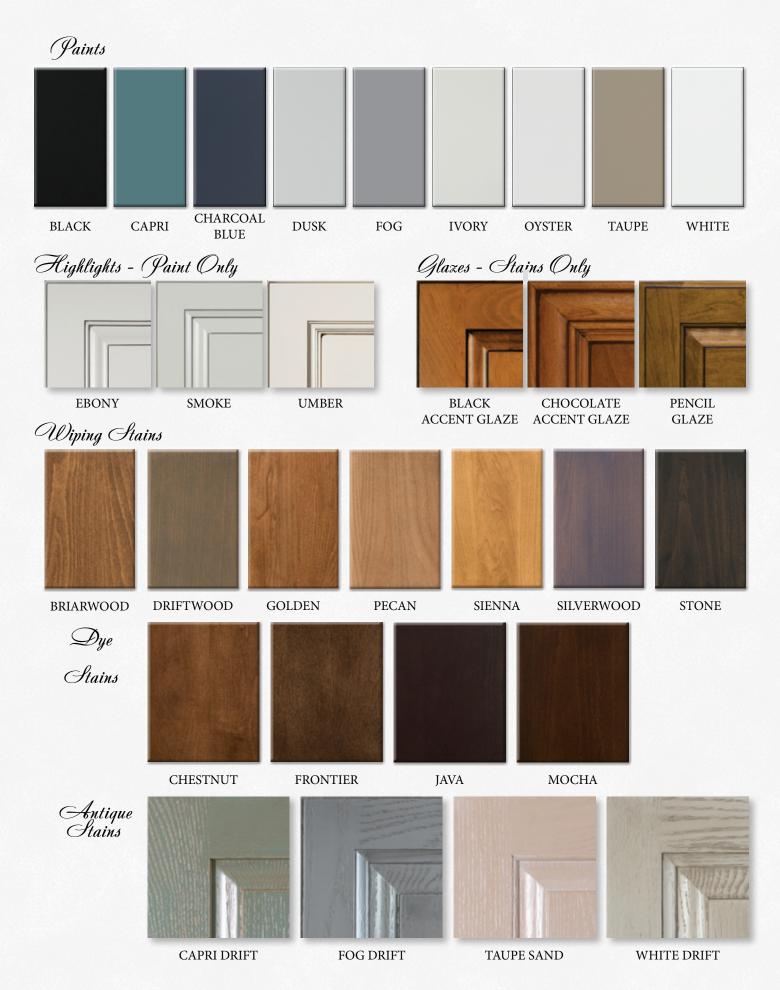

# Raised Panel Doors

5/8" Solid raised panel doors add dimension and elegance. Highlights or glazed finishes will add detail and personality.

Chateau-Hickory Sienna

Easton-Red Oak White Drift

Hastings15-Rift Red Oak Silverwood

Norfolk15-Molded Beech-Mocha

Seneca-Dist. Rustic Cherry Briarwood

Legacy-Birch-Briarwood

Legacy and Westbook have 3" stiles and rails. Royale and Ridgegate have 2 1/2" stiles and rails. 5 piece drawer fronts come

standard with Miter Doors

Ridgegate-Birch-Oyster W/Smoke Highlight

Royale-Birch-Java

Westbrook-Birch-Fog

Westbrook-Birch-Frontier

Aspen15-PG Maple Taupe

Reverse Raised

Panel Doors

Charleston15-Rustic Birch Fog Drift

Fairway-Rustic Beech Capri Drift

Madison15-Red Oak Stone

**Orleans-Rustic Hickory** Natural

Sheridan-Dist. Ru. Cherry Chestnut

Vicksburg-Rustic Red Oak Taupe Sand

Some doors are not offered in all species or finishes. Please visit with your dealer for more information.

## Flat Panel Doors

The 1/4" flat panel door creates a sleek, clean, design. This door style can offer you the traditional or contemporary style you are looking for.

Sienna

**Bristol-Cherry** Golden W/pencil glaze

Franklin-Paint Grade Dusk

Heritage-Beech Ivory

Prairie-Hickory Driftwood

Savannah15-Paint Grade Charcoal Blue

Summerhill-Birch Briarwood

Doors are a 3/4" Panel. The Bedford door has a 3/4" molding on the perimeter of the door.

Bedford-Rift Red Oak Capri

Liberty-Beech Frontier

Mesa-Paint Grade White