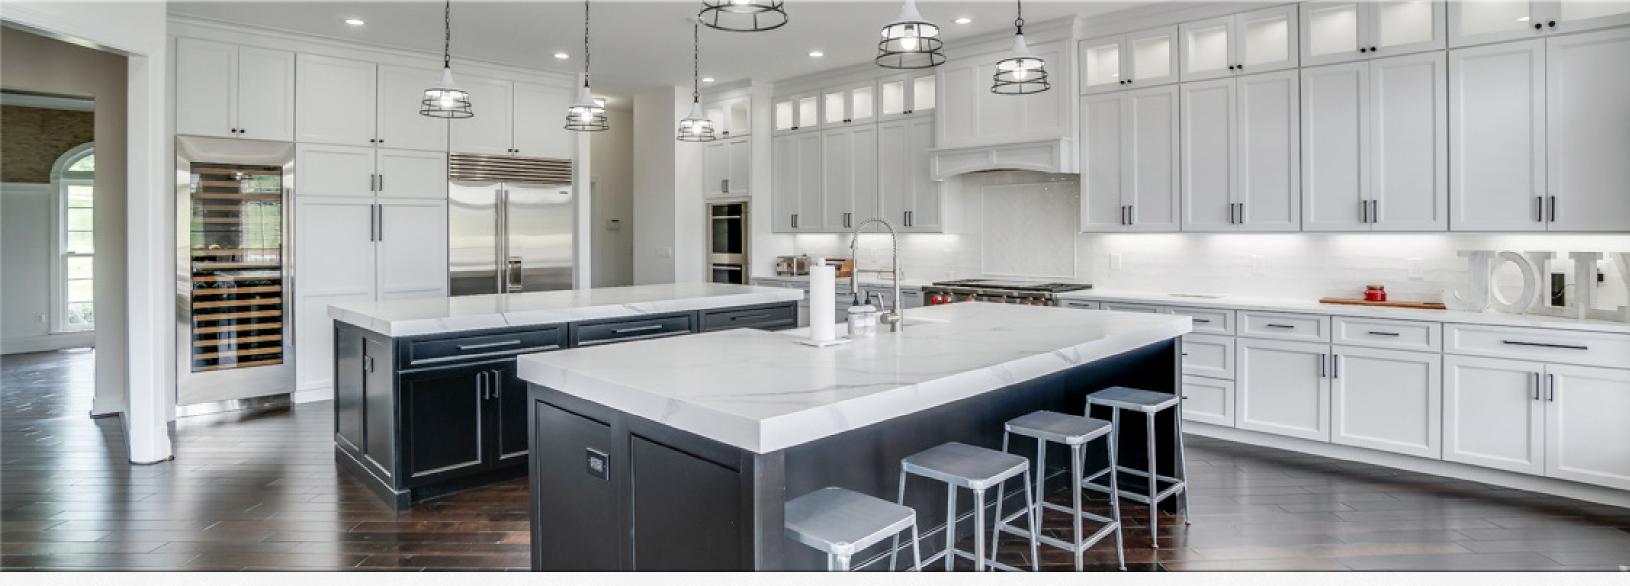

The flowing space defines the quiet elegance of this home's remodel. Granite counter-tops and a stunning hardwood floor is the perfect compliment to this tranquil setting.

Dual Islands make food preparation rewarding and fun with plenty of prep space, and seating for guests and family to participate.

Modern hanging lights over the islands add a stunning element to the perfect harmony of the room.

Wine racks, beverage coolers, a butlers galley, a walk in pantry, and China Doors make this kitchen one to be treasured for years.