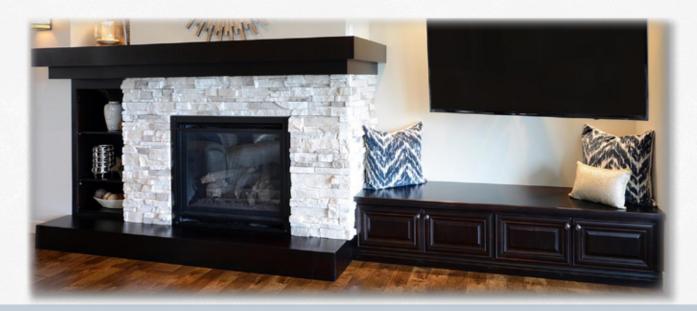

## Other Rooms

Every room in your home can be as beautiful and unique as your kitchen

Our hand crafted cabinetry will enhance your media room, home office, bathroom, closet, entertainment center, living room, bar area, entry way or any room in your home. Make a lasting impression throughout your home as your family and friends gather together to create memories.