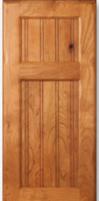

## Flat Panel Doors

The 1/4" flat panel door creates a sleek, clean, design. This door style can offer you the traditional or contemporary style you are looking for.

Sienna

**Bristol-Cherry** Golden W/pencil glaze