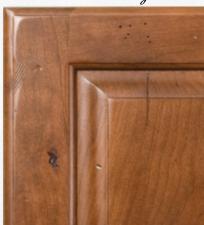

Standard Overlay

Doors made with rustic woods may have knots, mineral marks, blemishes, and character spots. The amount of characteristics are random so no two doors will be exactly the same, making it a unique and beautiful product. There is no minimum or maximum amount of characteristics in a door.

Wormholes

**Knots** 

Mineral Streaks