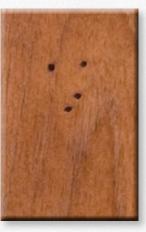

Standard Overlay

Doors made with rustic woods may have knots, mineral marks, blemishes, and character spots. The amount of characteristics are random so no two doors will be exactly the same, making it a unique and beautiful product. There is no minimum or maximum amount of characteristics in a door.

Wormholes

**Knots** 

Mineral Streaks