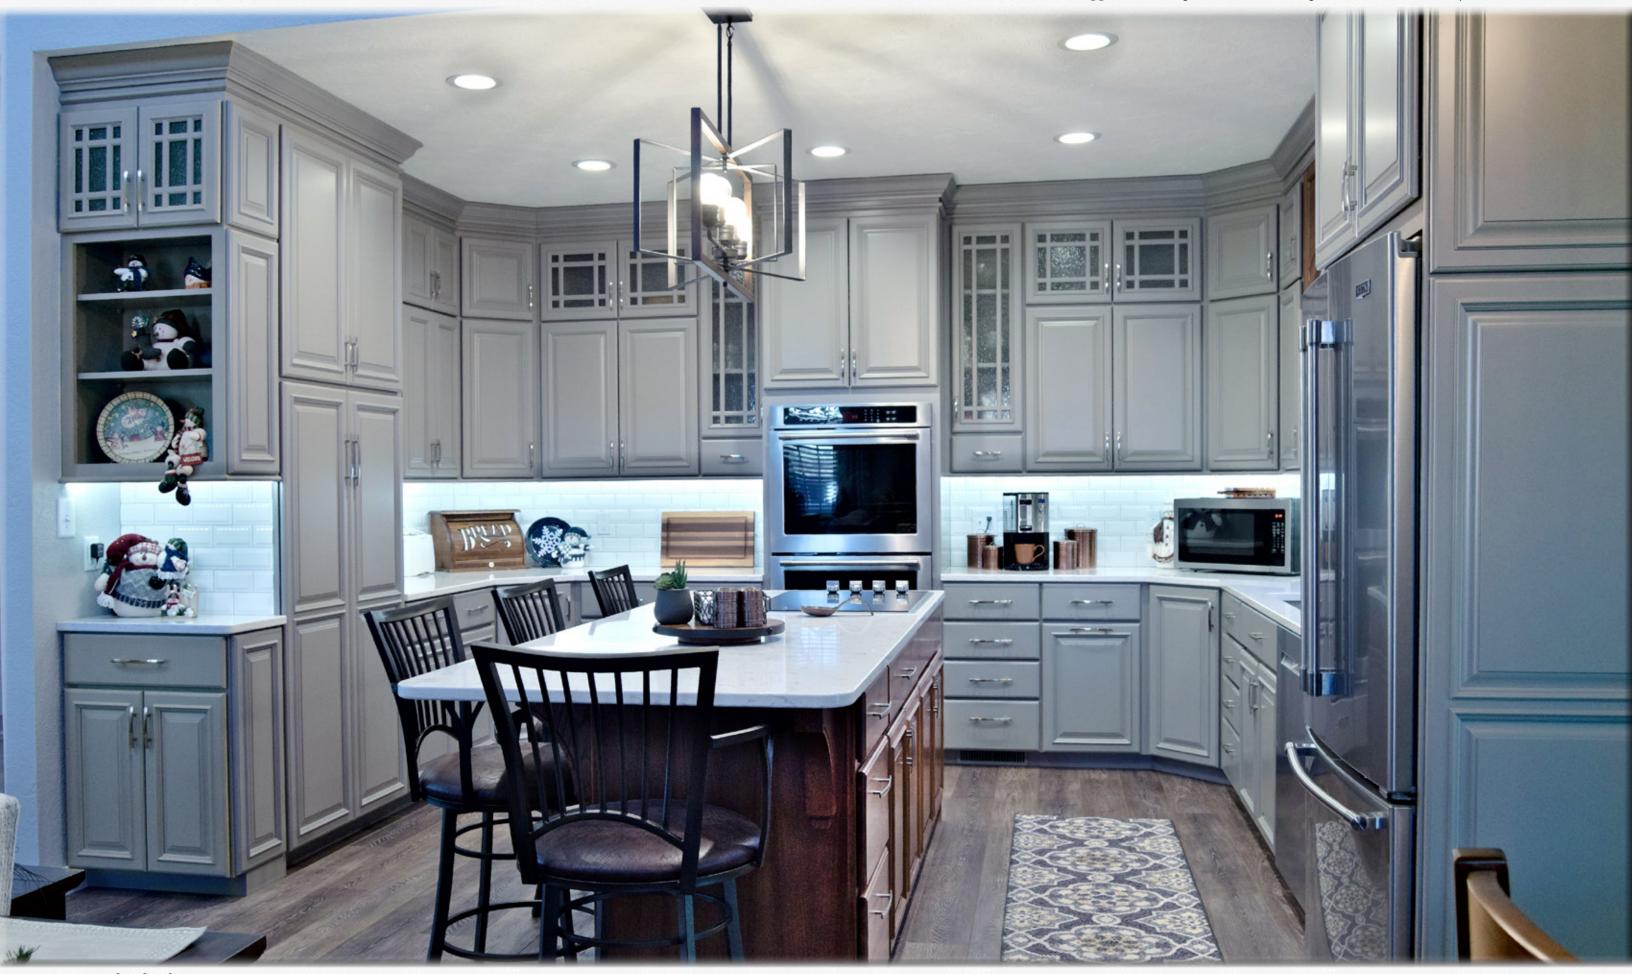

Front and back cover: Bristol - Paint Grade - Ivory Perimeter and Charcoal Blue Island.

This stunning kitchen features the Cambridge series Range Hood (Sienna Stain), Imperial Crown Molding, a walk thru pantry, an Island base X-panel and X-mullion Double section wall cabinets.

A seperate beverage area with an X wine rack is adjacent to the kitchen.