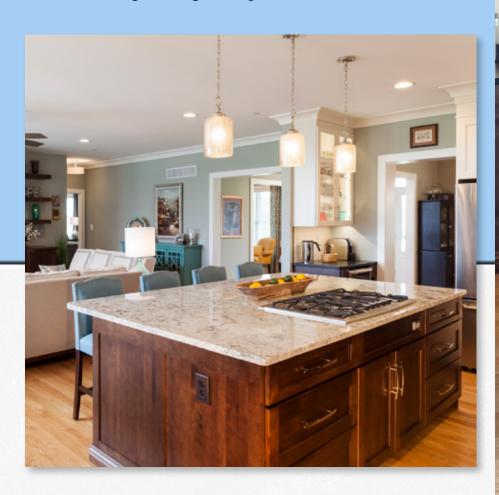

The flowing space defines the quiet elegance of this home's remodel. Granite counter-tops and a stunning hardwood floor is the perfect compliment to this tranquil setting.

Dual Islands make food preparation rewarding and fun with plenty of prep space, and seating for guests and family to participate.

Modern hanging lights over the islands add a stunning element to the perfect harmony of the room.

Wine racks, beverage coolers, a butlers galley, a walk in pantry, and China Doors make this kitchen one to be treasured for years.