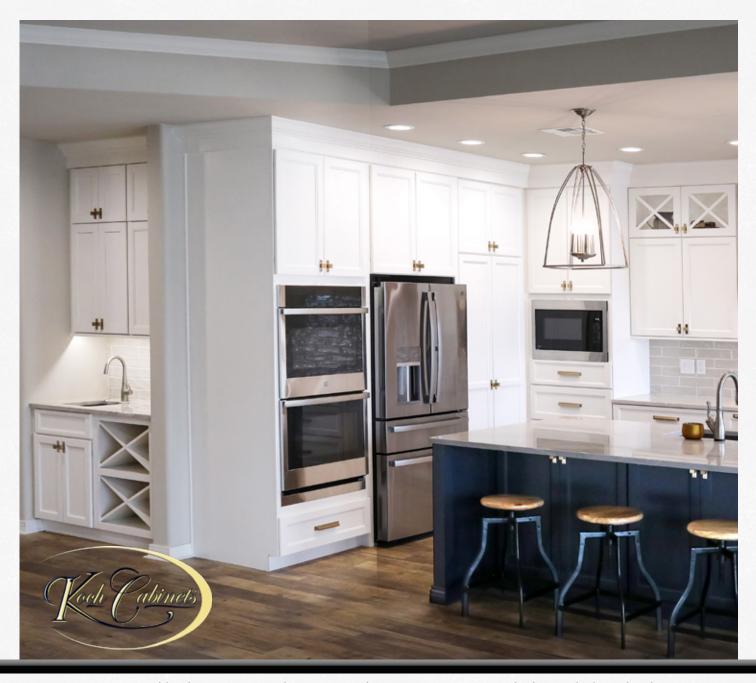

Front and back cover: Bristol - Paint Grade - Ivory Perimeter and Charcoal Blue Island.

This stunning kitchen features the Cambridge series Range Hood (Sienna Stain), Imperial Crown Molding, a walk thru pantry, an Island base X-panel and X-mullion Double section wall cabinets.

A seperate beverage area with an X wine rack is adjacent to the kitchen.