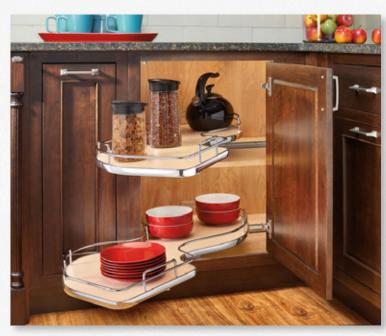

# Storage Solutions

The beauty of Koch Cabinetry will delight your family and friends throughout the years. With the many storage solutions available, you can enhance the performance and functionality of your cabinetry, saving you time and space. Koch Cabinets offers a wide variety of products by Century, they produce quality American made products, and Rev-A-Shelf,