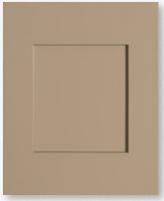

## Flat Panel Doors

The 1/4" flat panel door creates a sleek, clean, design. This door style can offer you the traditional or contemporary style you are looking for.

Sienna

**Bristol-Cherry** Golden W/pencil glaze