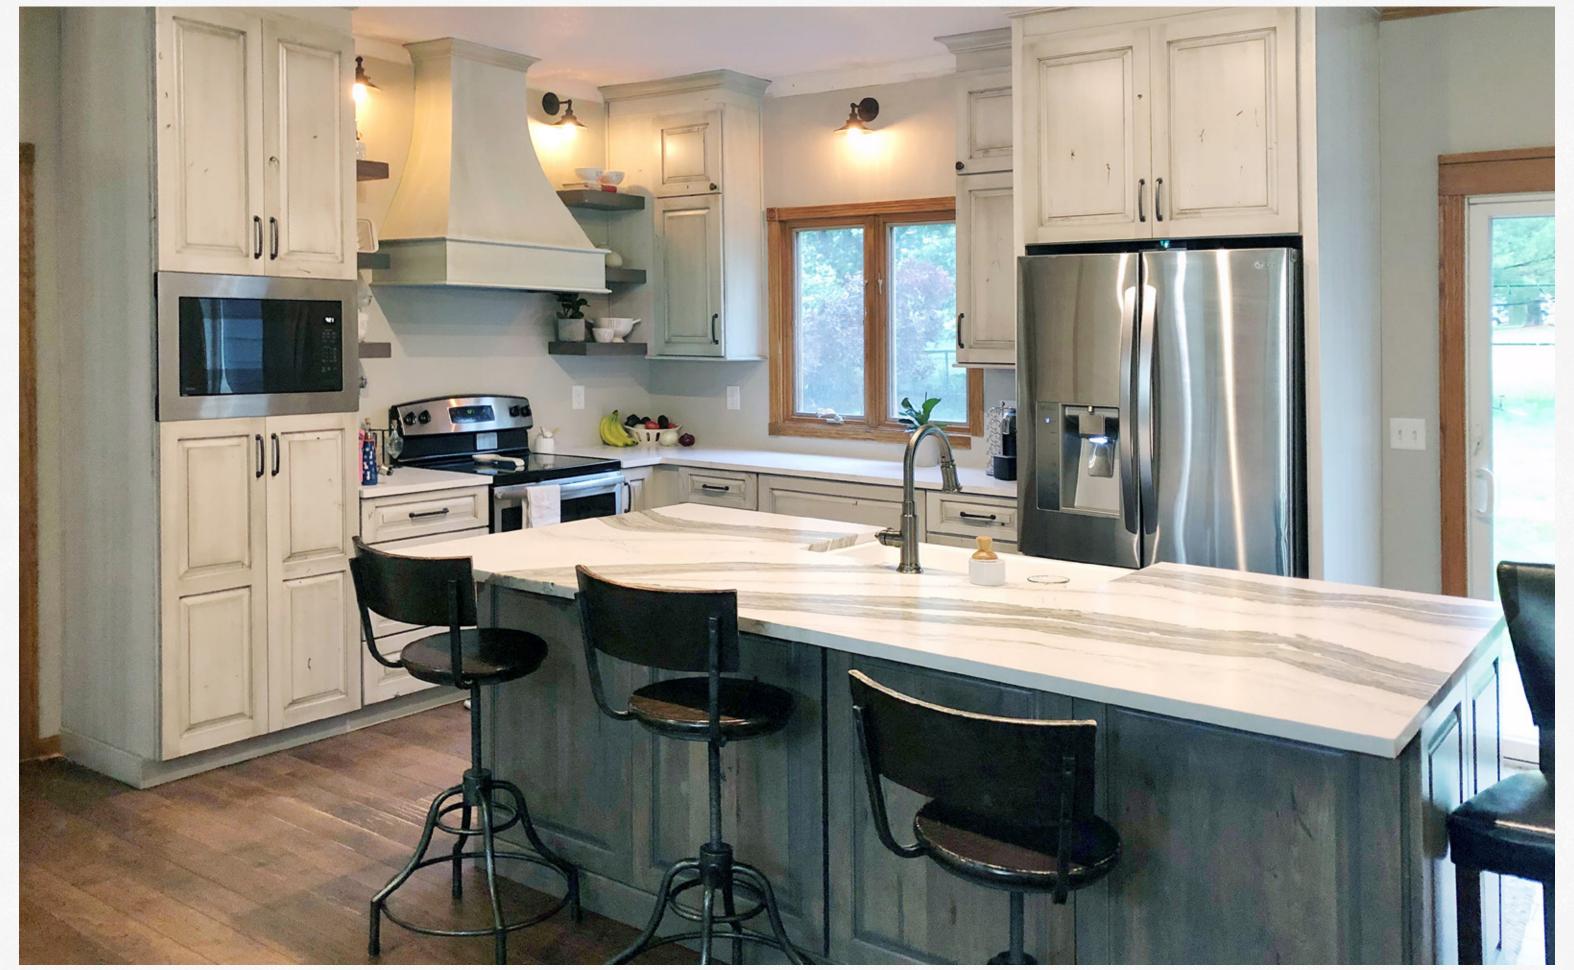

**PRAIRIE** 

Rustic Birch Briarwood W/Black Accent Glaze

When entering this family's house you immediately know their kitchen is the heart of the home. Designed for a lady that loves to cook, your first impression might be enhanced by the smell of freshly baked pies.

The base chrome mixer lift by Rev-A-Shelf fits perfectly beside a pots and pans base cabinet; it includes a rollout that is perfect for baking accessories.

A walk in pantry and the stunning Omega Accent Range Hood adds functionality and beauty.