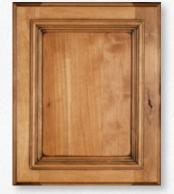

# Raised Panel Doors

5/8" Solid raised panel doors add dimension and elegance. Highlights or glazed finishes will add detail and personality.

Chateau-Hickory Sienna

Easton-Red Oak White Drift

Hastings15-Rift Red Oak Silverwood