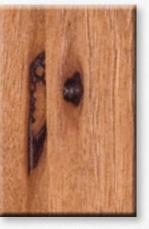

Standard Overlay

Doors made with rustic woods may have knots, mineral marks, blemishes, and character spots. The amount of characteristics are random so no two doors will be exactly the same, making it a unique and beautiful product. There is no minimum or maximum amount of characteristics in a door.

Wormholes

**Knots** 

Mineral Streaks