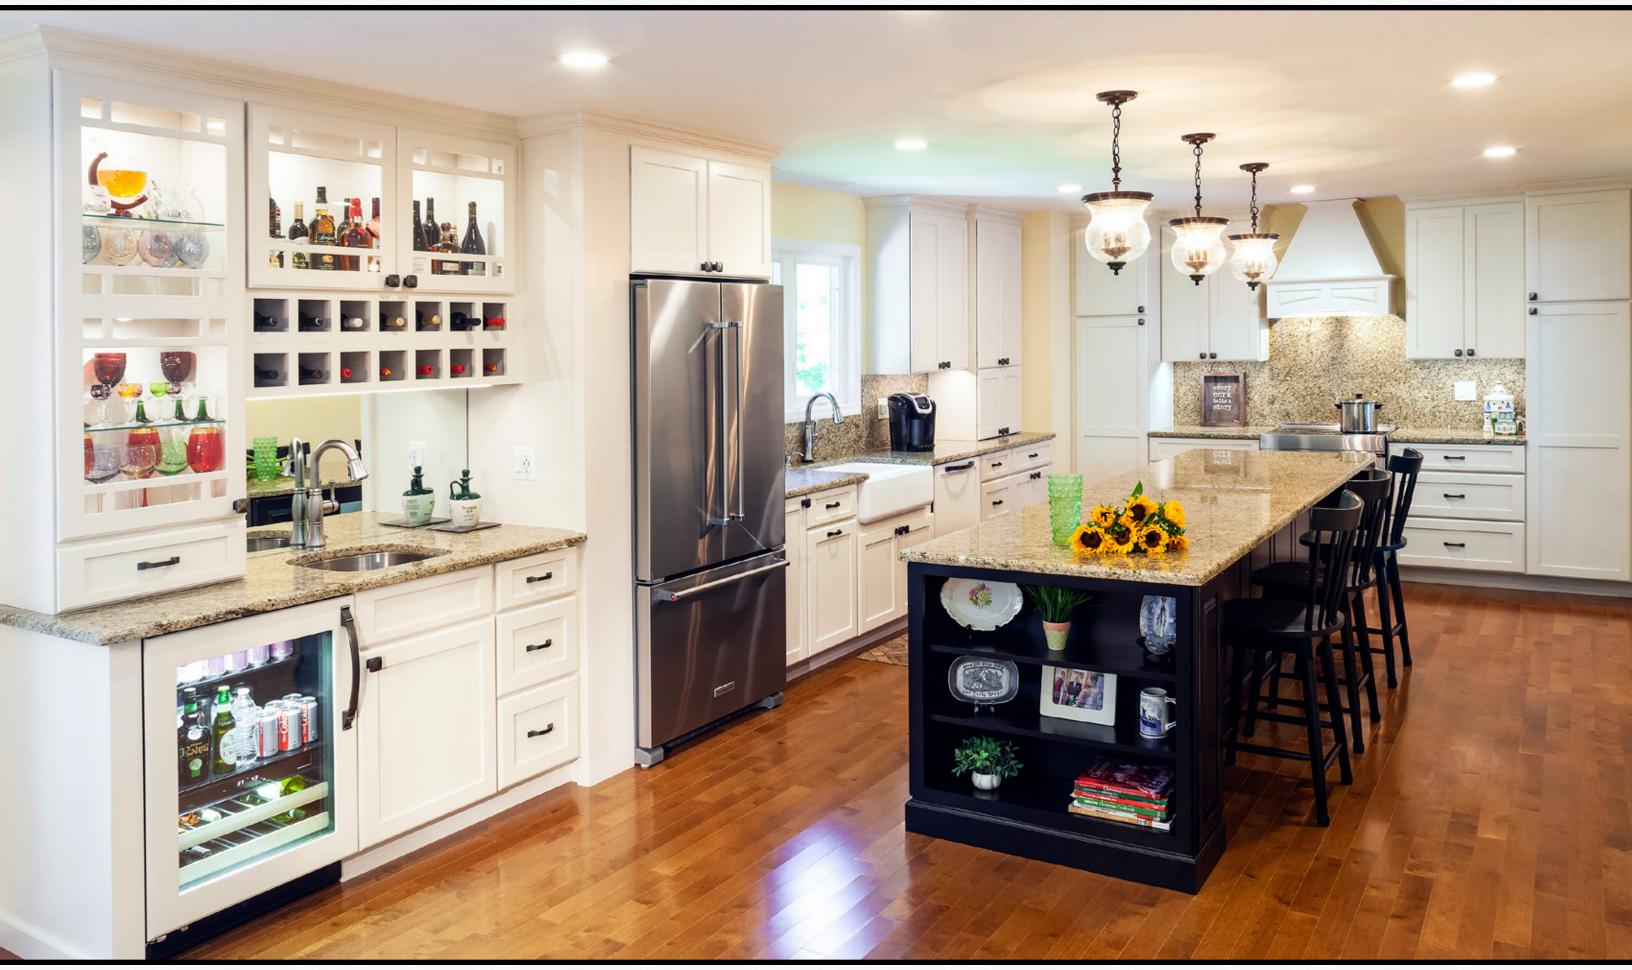

The flowing space defines the quiet elegance of this home's remodel. Granite counter-tops and a stunning hardwood floor is the perfect compliment to this tranquil setting.

Dual Islands make food preparation rewarding and fun with plenty of prep space, and seating for guests and family to participate.

Modern hanging lights over the islands add a stunning element to the perfect harmony of the room.

Wine racks, beverage coolers, a butlers galley, a walk in pantry, and China Doors make this kitchen one to be treasured for years.

Fairway - Paint Grade - White Perimeter Cabinets - Black Island

14 www.kochcabinet.com

Your kitchen is truly an investment that will enrich your home with love and laughter through the years.

It is the place where friends and family come together for gatherings and special occasions.