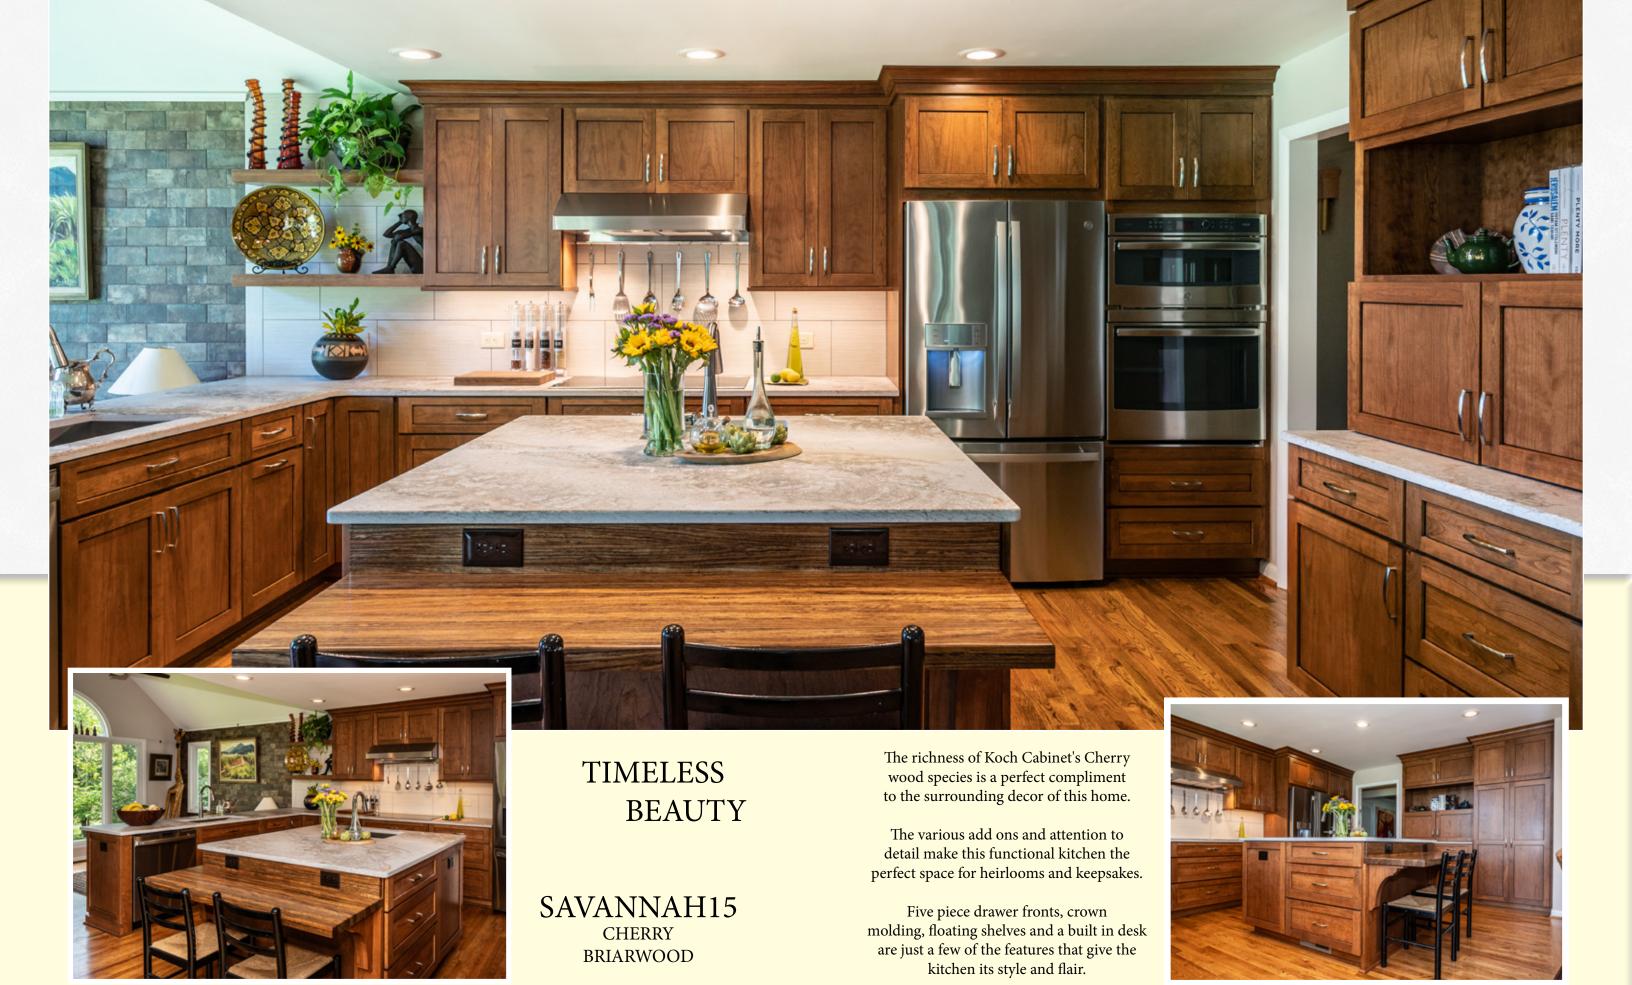

Norfolk15-Molded Beech-Mocha

Seneca-Dist. Rustic Cherry Briarwood

Legacy-Birch-Briarwood

Legacy and Westbook have 3" stiles and rails. Royale and Ridgegate have 2 1/2" stiles and rails. 5 piece drawer fronts come