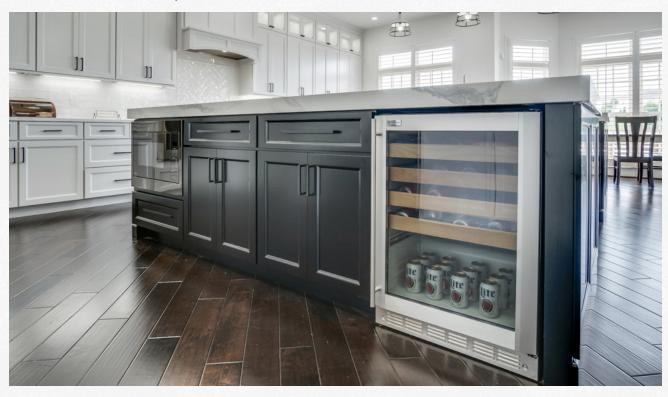

Modern hanging lights over the islands add a stunning element to the perfect harmony of the room.

Wine racks, beverage coolers, a butlers galley, a walk in pantry, and China Doors make this kitchen one to be treasured for years.