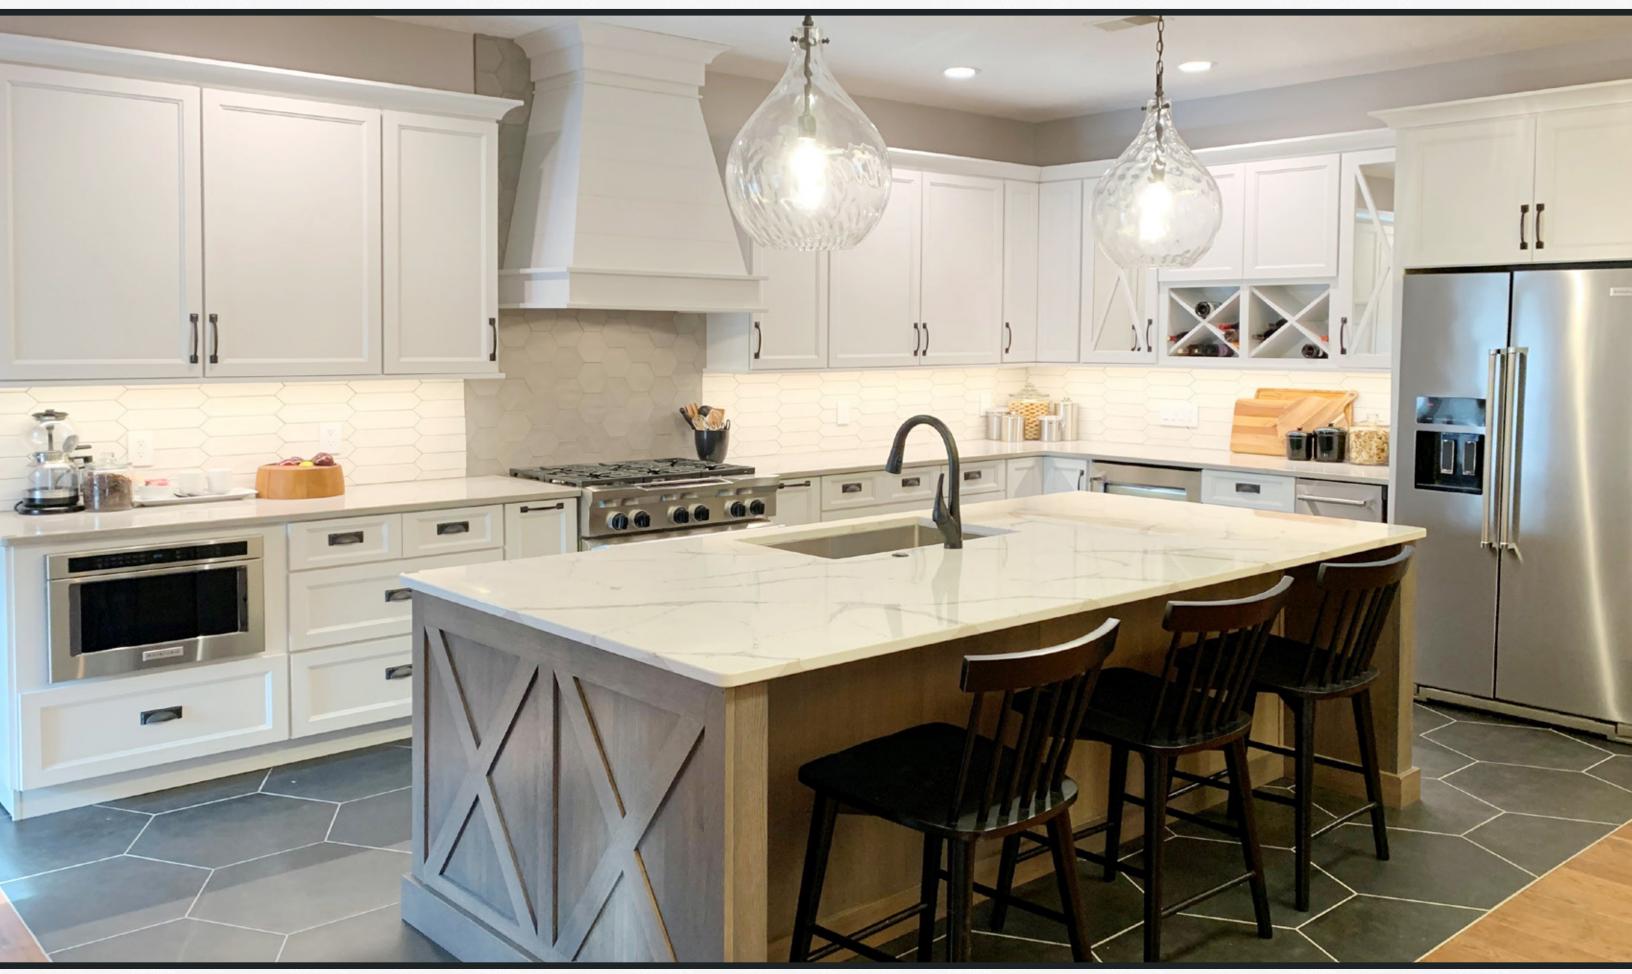

Front and back cover: Bristol - Paint Grade - Ivory Perimeter and Charcoal Blue Island.

This stunning kitchen features the Cambridge series Range Hood (Sienna Stain), Imperial Crown Molding, a walk thru pantry, an Island base X-panel and X-mullion Double section wall cabinets.

A seperate beverage area with an X wine rack is adjacent to the kitchen.