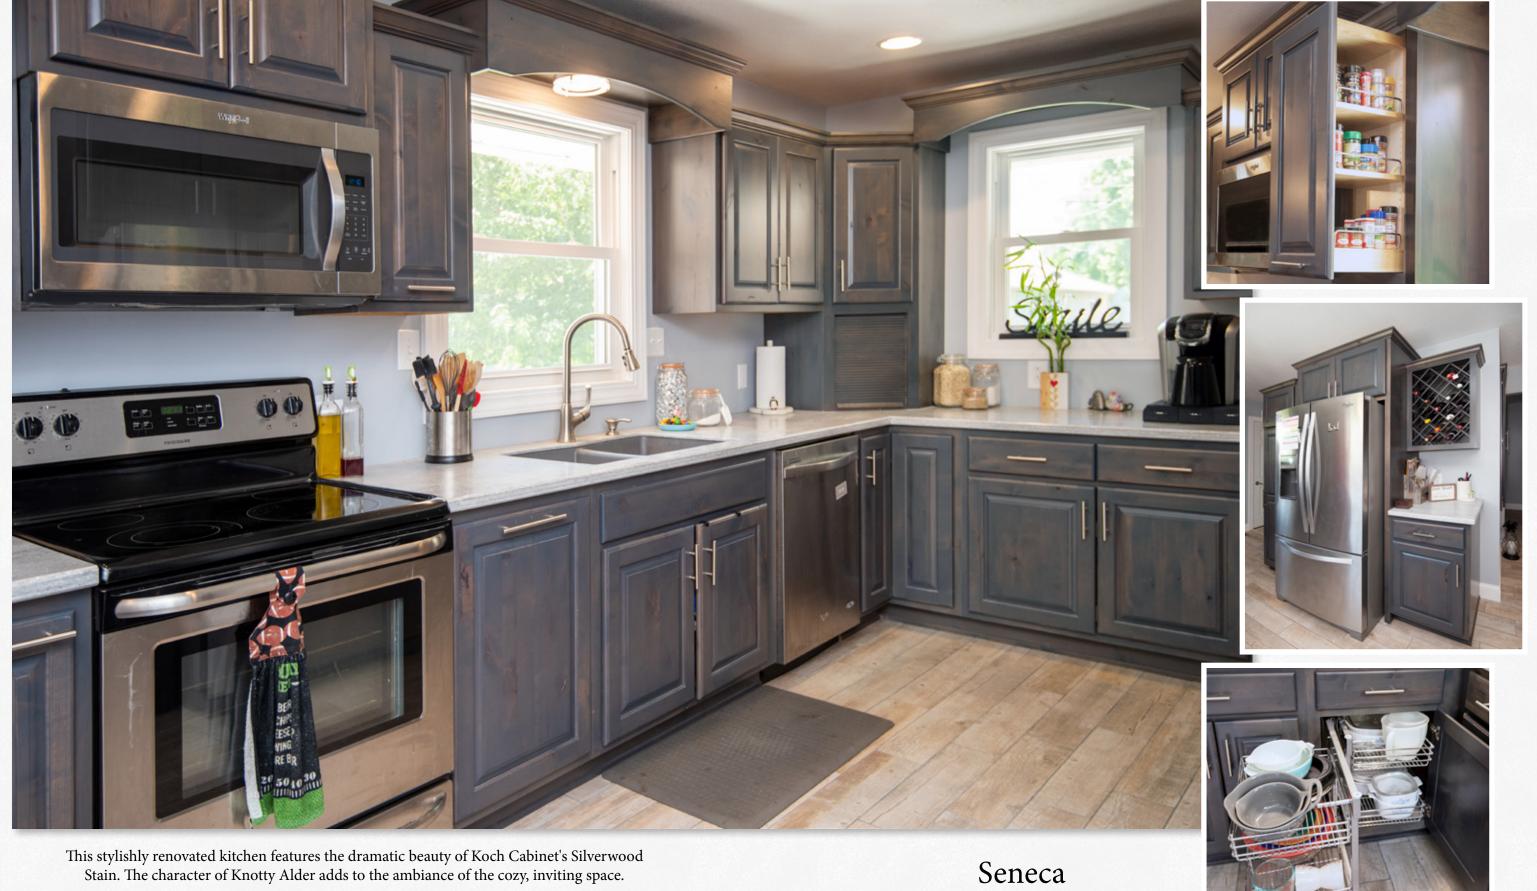

10 www.kochcabinet.com

Crown molding, arched valances, a wine rack and many storage options make this kitchen a place that is both fun to work in and a great place for family get togethers.

Knotty Alder Silverwood

Charleston15 - Rustic Birch - Briarwood

22 www.kochcabinet.com

STORAGE ACCESSORY OPTIONS FOR EVERY ROOM IN YOUR HOME

26 www.kochcabinet.com