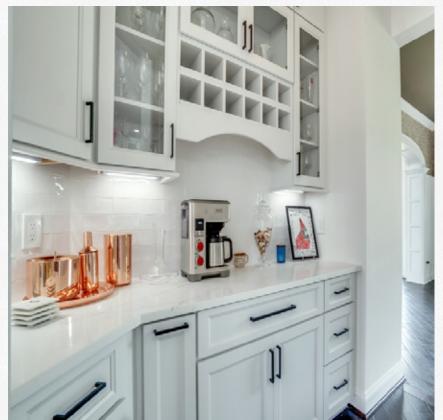

ly beside a pots and pans base cabinet; it includes a rollout that is perfect for baking accessories.

A walk in pantry and the stunning Omega Accent Range Hood adds functionality and beauty.





## Other Rooms



Every room in your home can be as beautiful and unique as your kitchen

Our hand crafted cabinetry will enhance your media room, home office, bathroom, closet, entertainment center, living room, bar area, entry way or any room in your home. Make a lasting impression throughout your home as your family and friends gather together to create memories.













10 www.kochcabinet.com



Crown molding, arched valances, a wine rack and many storage options make this kitchen a place that is both fun to work in and a great place for family get togethers.

Knotty Alder Silverwood





The flowing space defines the quiet elegance of this home's remodel. Granite counter-tops and a stunning hardwood floor is the perfect compliment to this tranquil setting.

Dual Islands make food preparation rewarding and fun with plenty of prep space, and seating for guests and family to participate.

Modern hanging lights over the islands add a stunning element to the perfect harmony of the room.

Wine racks, beverage coolers, a butlers galley, a walk in pantry, and China Doors make this kitchen one to be treasured for years.

Fairway - Paint Grade - White Perimeter Cabinets - Black Island



14 www.kochcabinet.com



Your kitchen is truly an investment that will enrich your home with love and laughter through the years.

It is the place where friends and family come together for gathe