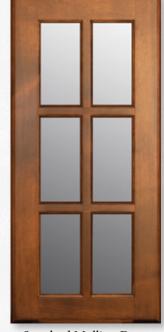

# Raised Panel Doors

5/8" Solid raised panel doors add dimension and elegance. Highlights or glazed finishes will add detail and personality.

Chateau-Hickory Sienna

Easton-Red Oak White Drift

Hastings15-Rift Red Oak Silverwood