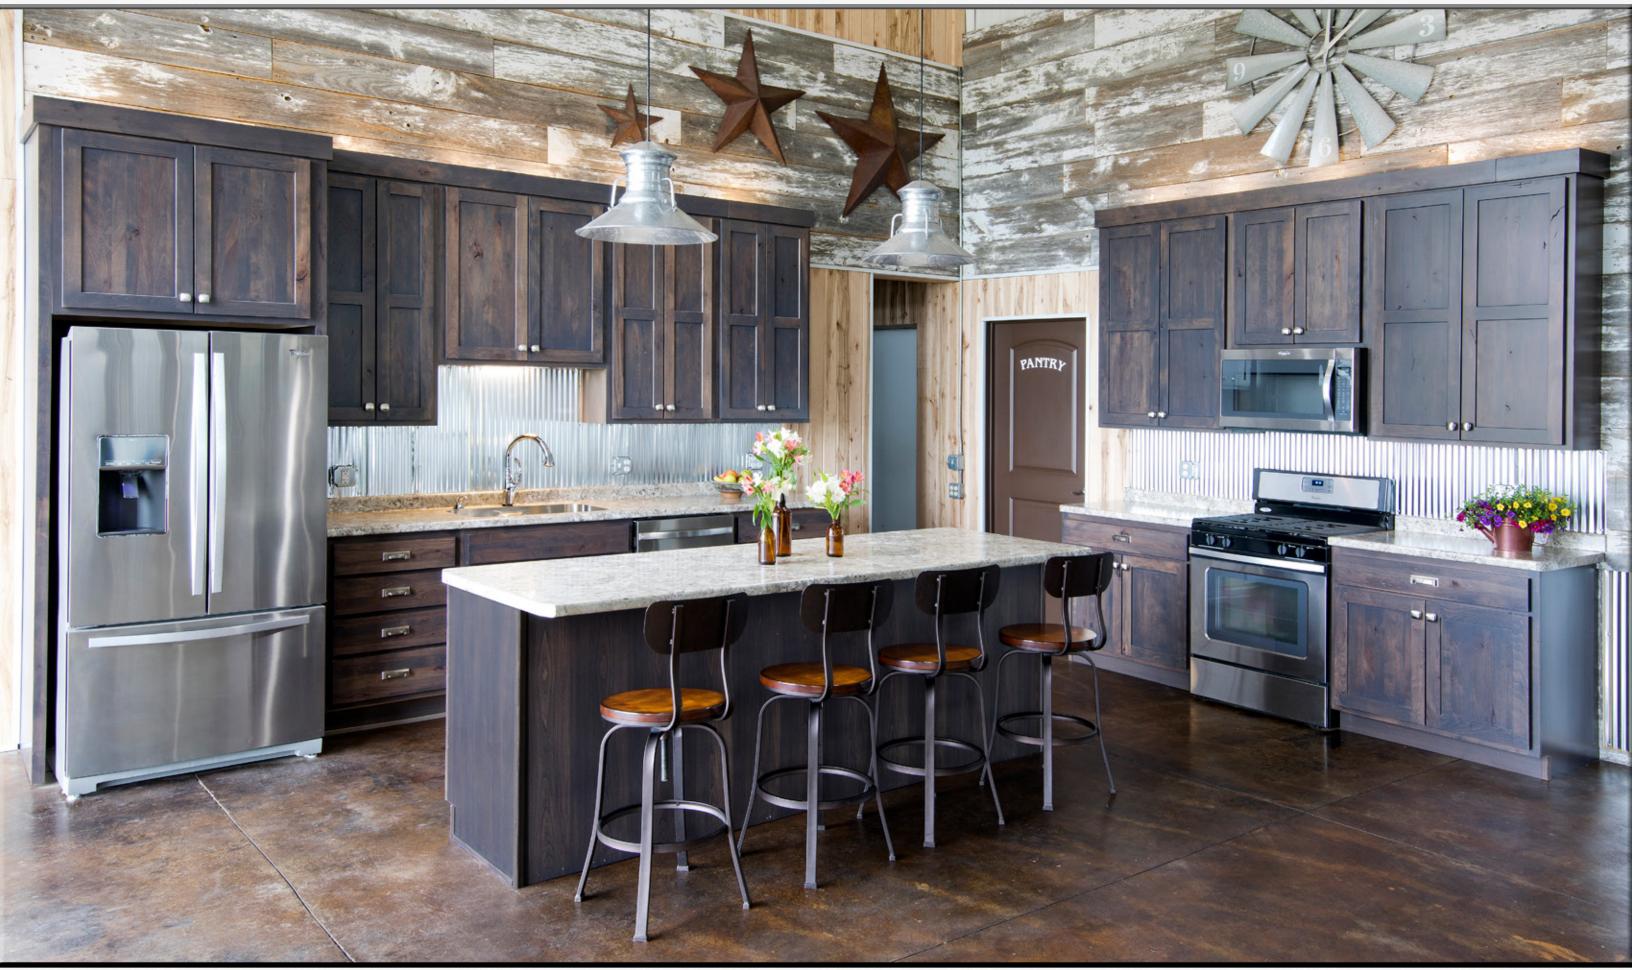

**PRAIRIE** 

Rustic Birch Briarwood W/Black Accent Glaze

When entering this family's house you immediately know their kitchen is the heart of the home. Designed for a lady that loves to cook, your first impression might be enhanced by the smell of freshly baked pies.

The base chrome mixer lift by Rev-A-Shelf fits perfectly beside a pots and pans base cabinet; it includes a rollout that is perfect for baking accessories.

A walk in pantry and the stunning Omega Accent Range Hood adds functionality and beauty.

Rustic design trends are becoming very popular in kitchen designs. Koch Cabinets offer a variety of wood species and stains that will enhance the warm and cozy atmosphere you are looking for. Rub through and distressing are additional features that can be added to most cabinets.