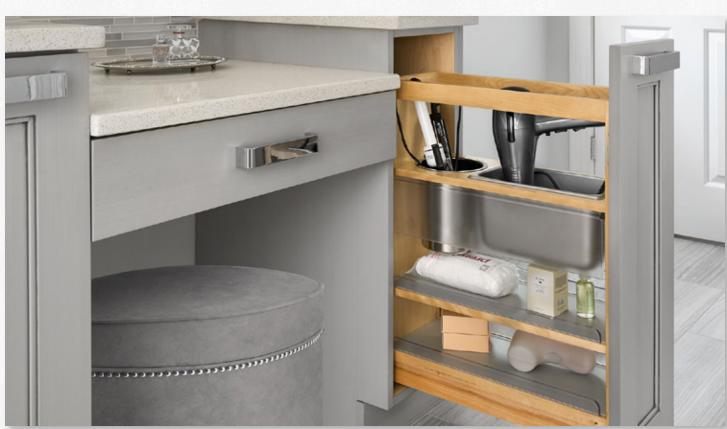

# Storage Solutions

The beauty of Koch Cabinetry will delight your family and friends throughout the years. With the many storage solutions available, you can enhance the performance and functionality of your cabinetry, saving you time and space. Koch Cabinets offers a wide variety of products by Century, they produce quality American made products, and Rev-A-Shelf,