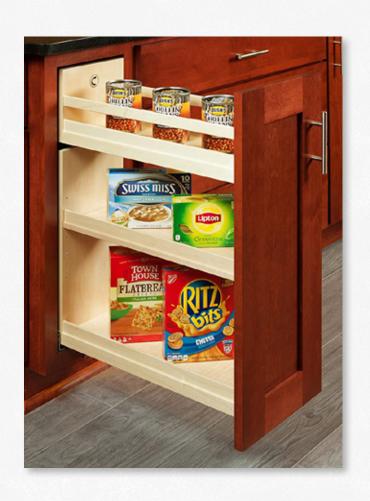

# Storage Solutions

The beauty of Koch Cabinetry will delight your family and friends throughout the years. With the many storage solutions available, you can enhance the performance and functionality of your cabinetry, saving you time and space. Koch Cabinets offers a wide variety of products by Century, they produce quality American made products, and Rev-A-Shelf,