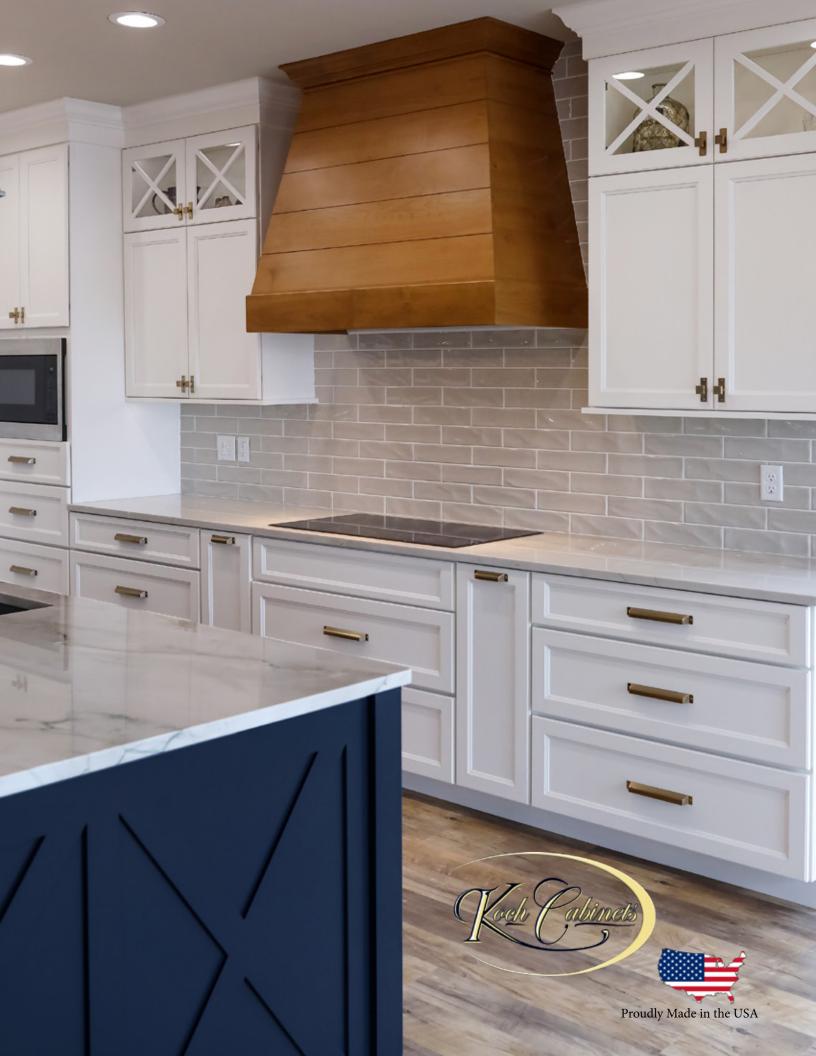

Front and back cover: Bristol - Paint Grade - Ivory Perimeter and Charcoal Blue Island.

This stunning kitchen features the Cambridge series Range Hood (Sienna Stain), Imperial Crown Molding, a walk thru pantry, an Island base X-panel and X-mullion Double section wall cabinets.

A seperate beverage area with an X wine rack is adjacent to the kitchen.