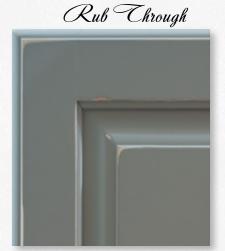

Rustic design trends are becoming very popular in kitchen designs. Koch Cabinets offer a variety of wood species and stains that will enhance the warm and cozy atmosphere you are looking for. Rub through and distressing are additional features that can be added to most cabinets.