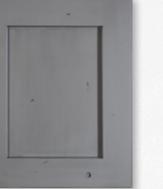

# Raised Panel Doors

5/8" Solid raised panel doors add dimension and elegance. Highlights or glazed finishes will add detail and personality.

Chateau-Hickory Sienna

Easton-Red Oak White Drift

Hastings15-Rift Red Oak Silverwood