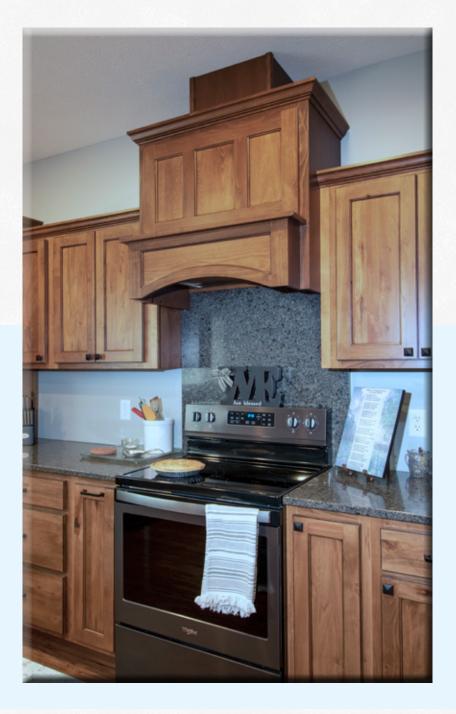

**PRAIRIE** 

Rustic Birch Briarwood W/Black Accent Glaze

When entering this family's house you immediately know their kitchen is the heart of the home. Designed for a lady that loves to cook, your first impression might be enhanced by the smell of freshly baked pies.

The base chrome mixer lift by Rev-A-Shelf fits perfectly beside a pots and pans base cabinet; it includes a rollout that is perfect for baking accessories.

A walk in pantry and the stunning Omega Accent Range Hood adds functionality and beauty.

10 www.kochcabinet.com

Crown molding, arched valances, a wine rack and many storage options make this kitchen a place that is both fun to work in and a great place for family get togethers.

Knotty Alder Silverwood