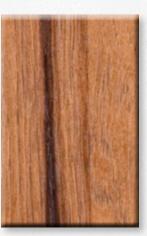

Standard Overlay

Doors made with rustic woods may have knots, mineral marks, blemishes, and character spots. The amount of characteristics are random so no two doors will be exactly the same, making it a unique and beautiful product. There is no minimum or maximum amount of characteristics in a door.

Wormholes

**Knots** 

Mineral Streaks