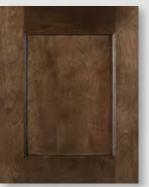

## Door Styles

Oxford-Birch-Mocha Edge profile-Oxford, Raised Panel Wood Species: Birch

Hartford950-Red Oak-Golden Edge profile-950, Flat Panel Wood Species: Red Oak, Birch, Rustic Birch

Bridgeport950-Birch-Stone Edge profile-950, Raised Panel Wood Species: Birch