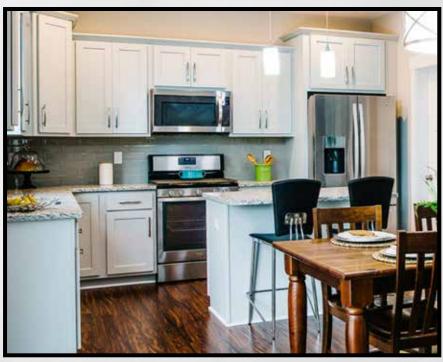

## Door Styles

Oxford-Birch-Mocha Edge profile-Oxford, Raised Panel Wood Species: Birch

Hartford950-Red Oak-Golden Edge profile-950, Flat Panel Wood Species: Red Oak, Birch, Rustic Birch

Bridgeport950-Birch-Stone Edge profile-950, Raised Panel Wood Species: Birch