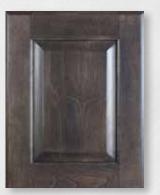

## Door Styles

Oxford-Birch-Mocha Edge profile-Oxford, Raised Panel Wood Species: Birch

Hartford950-Red Oak-Golden Edge profile-950, Flat Panel Wood Species: Red Oak, Birch, Rustic Birch

Bridgeport950-Birch-Stone Edge profile-950, Raised Panel Wood Species: Birch