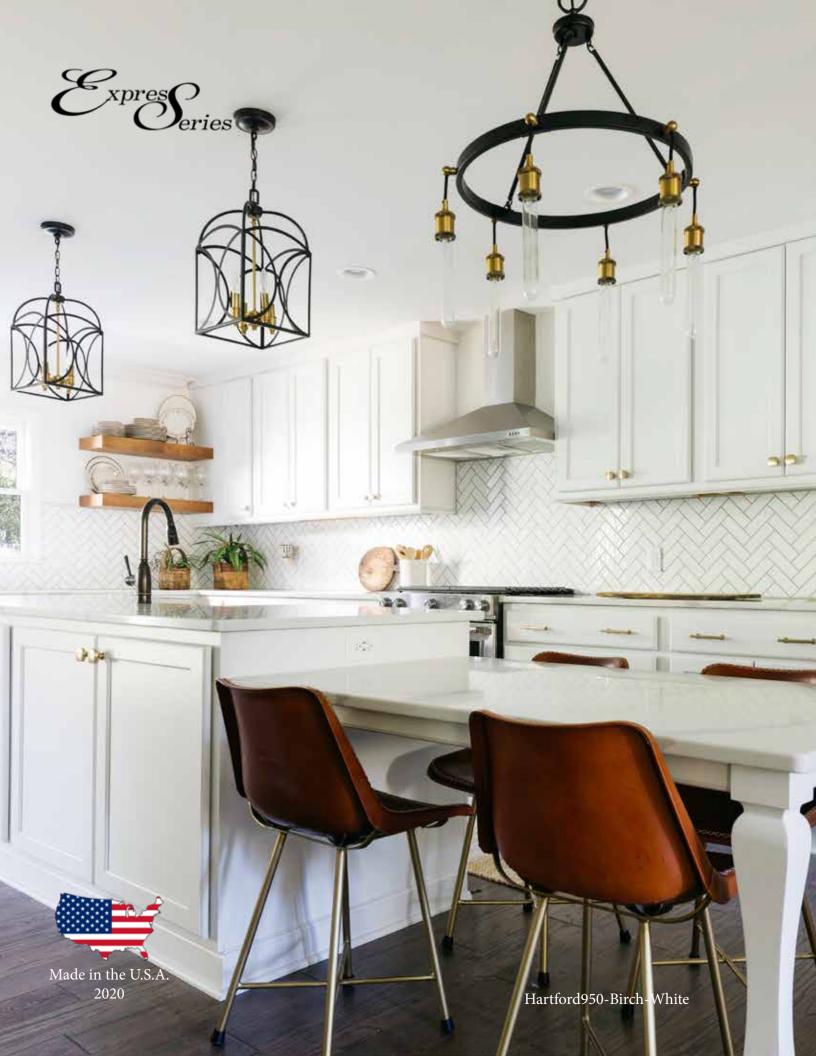

## Door Styles

Oxford-Birch-Mocha Edge profile-Oxford, Raised Panel Wood Species: Birch

Hartford950-Red Oak-Golden Edge profile-950, Flat Panel Wood Species: Red Oak, Birch, Rustic Birch

Bridgeport950-Birch-Stone Edge profile-950, Raised Panel Wood Species: Birch