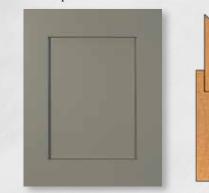

Lexington-Birch-Oyster(Black Trace) Edge Profile-Lexington, Flat Panel Wood Species: Birch

Camden-Birch-Frontier Edge Profile-Shaker, Flat Panel Wood Species: Red Oak, Birch, Rustic Birch

Windsor15-Birch-Fog Edge Profile-Shaker, Flat Panel Wood Species: Red Oak, Birch, Rustic Birch