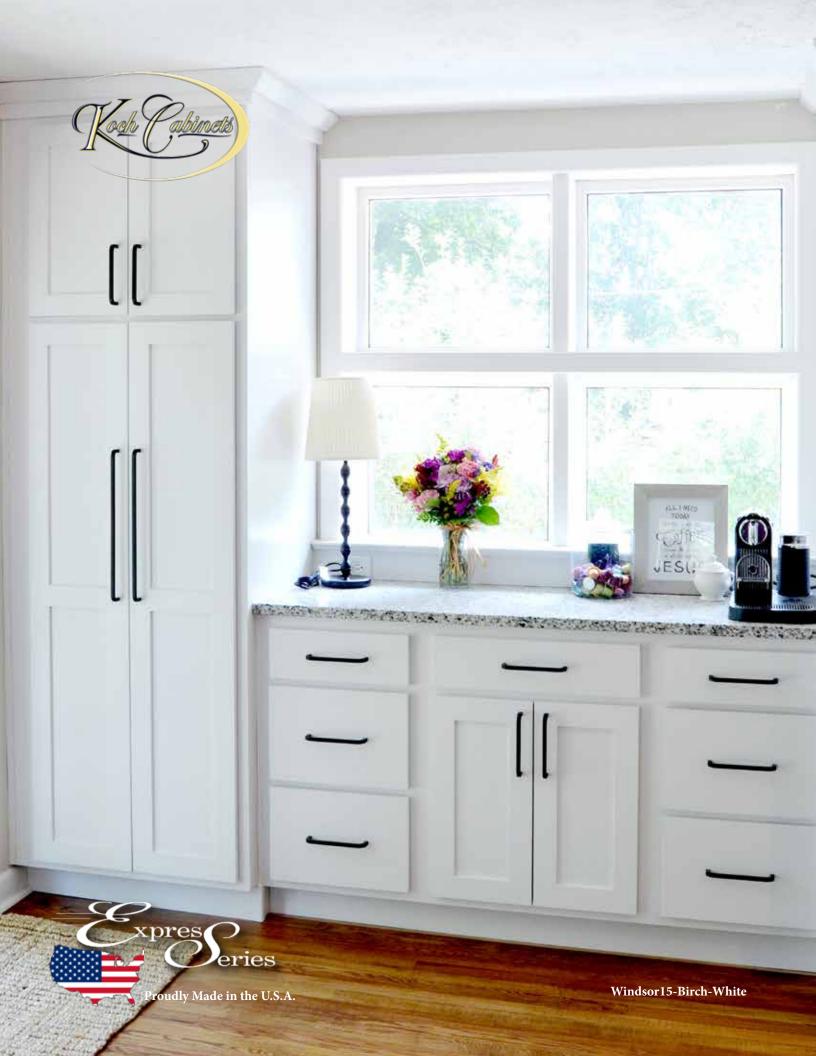

Windsor15-Birch-Oyster

Camden-Rustic Birch-Chestnut

Lexington-Birch-Stone

Actual finishes and variations in wood species may differ from photography shown. See your dealer for product sample.

Gianna-Birch-White
4 www.kochcabinet.com