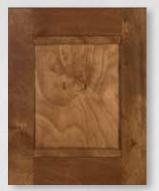

Gianna-Rustic Birch-Briarwood Edge Profile-Shaker, Flat Panel Wood Species: Birch, Rustic Birch

Camden-Birch-Mocha

Windsor15-Red Oak-Golden

Koch Cabinets will add beauty and charm to any room in your home.