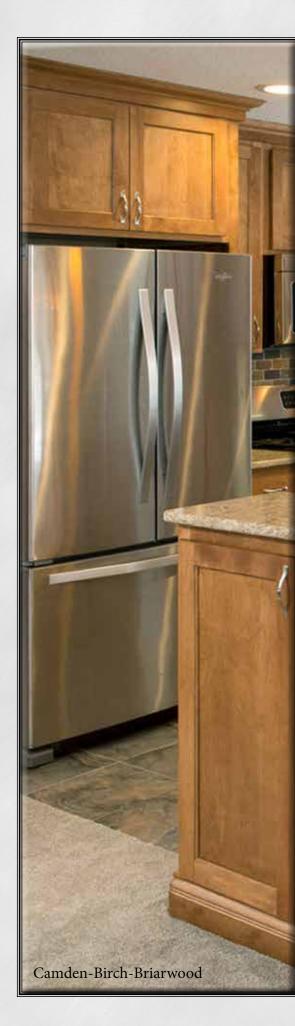

Gianna-Rustic Birch-Briarwood Edge Profile-Shaker, Flat Panel Wood Species: Birch, Rustic Birch

Camden-Birch-Mocha

Windsor15-Red Oak-Golden

Koch Cabinets will add beauty and charm to any room in your home.