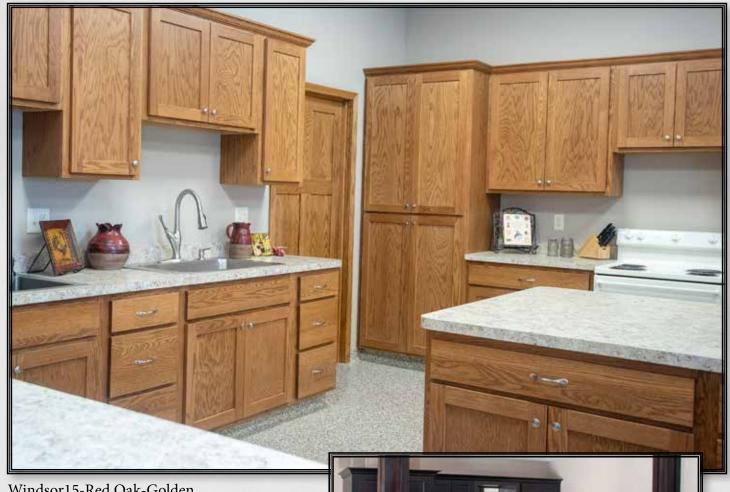

Gianna-Rustic Birch-Briarwood Edge Profile-Shaker, Flat Panel Wood Species: Birch, Rustic Birch

Camden-Birch-Mocha

Windsor15-Red Oak-Golden

Koch Cabinets will add beauty and charm to any room in your home.