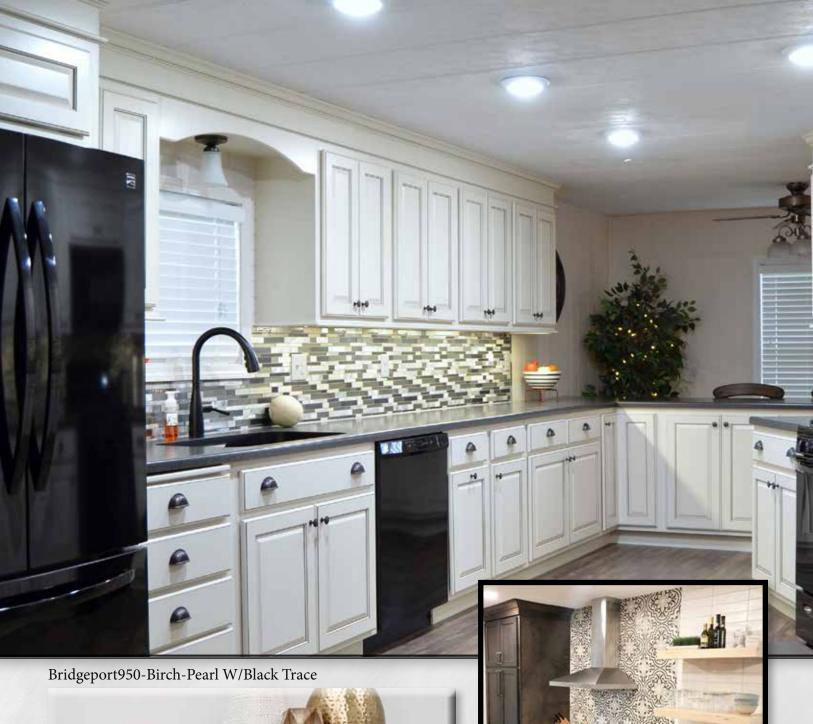

## Door Styles

Oxford-Birch-Mocha Edge profile-Oxford, Raised Panel Wood Species: Birch

Hartford950-Red Oak-Golden Edge profile-950, Flat Panel Wood Species: Red Oak, Birch, Rustic Birch

Bridgeport950-Birch-Stone Edge profile-950, Raised Panel Wood Species: Birch