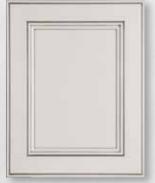

Lexington-Birch-Oyster(Black Trace) Edge Profile-Lexington, Flat Panel Wood Species: Birch

Camden-Birch-Frontier Edge Profile-Shaker, Flat Panel Wood Species: Red Oak, Birch, Rustic Birch

Windsor15-Birch-Fog Edge Profile-Shaker, Flat Panel Wood Species: Red Oak, Birch, Rustic Birch