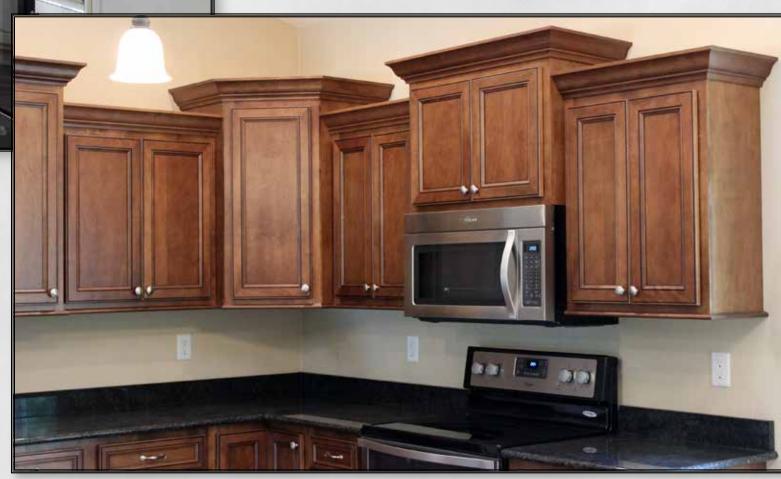

Gianna-Rustic Birch-Briarwood Edge Profile-Shaker, Flat Panel Wood Species: Birch, Rustic Birch

Camden-Birch-Mocha

Windsor15-Red Oak-Golden

Koch Cabinets will add beauty and charm to any room in your home.